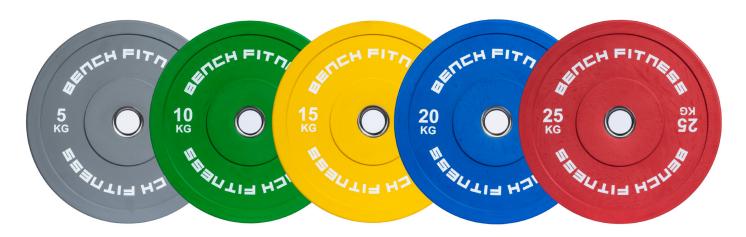

Bench Fitness Premium Bumpers are also coated with high quality rubber to ensure durability and controlled bounces when dropped.

Coming in a range of 5kg, 10kg, 15kg, 20kg and 25kg pairs colour coded to make identifying weight easy, the Bench Fitness Premium Bumpers fits the needs of any level strength athlete.