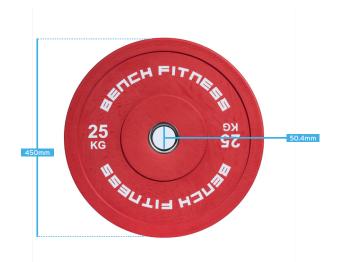

## **Description**

Bench Fitness has one goal, to make people strong. Strong people need weights to lift.

Bench Fitness Premium Bumper plates are the highest quality Olympic standard weight plates. Fitted with a 50.4mm stainless steel hub insert to ensure these plates are easy to slide on to any Olympic standard barbell sleeve.

## **Specifications**

| Material: | Mixed composited recycled rubber |
|-----------|----------------------------------|
| Length:   | -                                |
| Height:   | 450mm Diameter                   |
| Width:    | -                                |
| Weight:   | 2% tolerance                     |