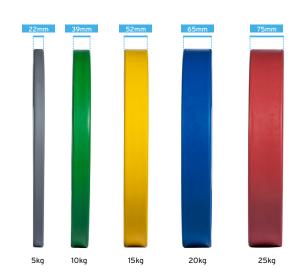

Bench Fitness Premium Bumpers are also coated with high quality rubber to ensure durability and controlled bounces when dropped.

Coming in a range of 5kg, 10kg, 15kg, 20kg and 25kg pairs colour coded to make identifying weight easy, the Bench Fitness Premium Bumpers fits the needs of any level strength athlete.