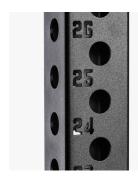

CNC 24 mm laser cut holes (50mm hole spacing)

Safety strap system with high densityplastic to protect rack

Sandwich J Hooks with high density plastic to protect barbell and rack