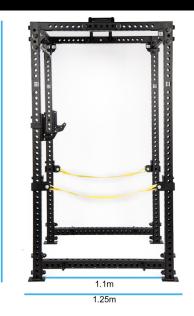

#### **Specifications**

| Material: | 75 x 75 Tube |
|-----------|--------------|
| Length:   | 1.25M        |
| Height:   | 2.3M         |
| Width:    | 1.25M        |
| Weight:   | 145KG        |