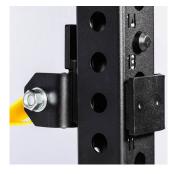

The Revolve Power Rack uprights allow you to adjust the J-Hooks and safety straps over a wide range of heights. The Bench Fitness J-Hooks are coated in high density plastic to protect your barbell. The Bench Fitness Safety Straps are strong enough to handle whatever you drop on them all while making sure your barbells don't get damaged.