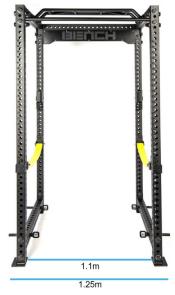

#### **Specifications**

| Material: | 75 x 75 Tube |
|-----------|--------------|
| Length:   | 1.25M        |
| Height:   | 2.3M         |
| Width:    | 1.25M        |
| Weight:   | 145KG        |