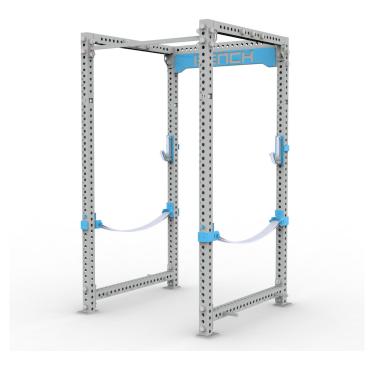

# **REVOLVE Power Rack**

2.3m

#### **Description**

A power rack is an essential tool in every gym, simply due to its immense variety of uses. The Bench Fitness Revolve Power Rack sets a new standard for Power Racks. Built using the strongest, most durable materials, the Revolve Power Rack offers a huge amount of adjustability.

The Revolve Power Rack is fully compatible with the ever growing range of Bench Fitness Rack Accessories and comes with a standard horizontal pull up bar as well as a multi-grip pull up bar and adjustable band pegs.