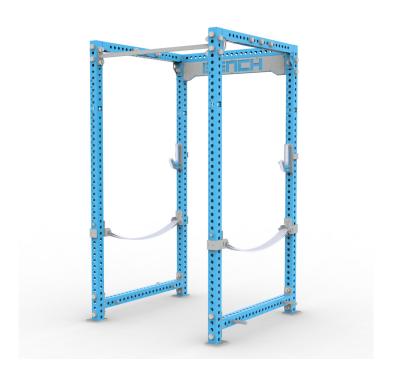

# **REVOLVE Power Rack**

2.3m

#### **Description**

A power rack is an essential tool in every gym, simply due to its immense variety of uses. The Bench Fitness Revolve Power Rack sets a new standard for Power Racks. Built using the strongest, most durable materials, the Revolve Power Rack offers a huge amount of adjustability.

The Revolve Power Rack is fully compatible with the ever growing range of Bench Fitness Rack Accessories and comes with a standard horizontal pull up bar as well as a multi-grip pull up bar and adjustable band pegs.