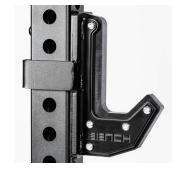

The Revolve Power Rack uprights allow you to adjust the J-Hooks and safety straps over a wide range of heights. The Bench Fitness J-Hooks are coated in high density plastic to protect your barbell. The Bench Fitness Safety Straps are strong enough to handle whatever you drop on them all while making sure your barbells don't get damaged.

CNC 24 mm laser cut holes (50mm hole spacing)

Safety strap system with high densityplastic to protect rack

Sandwich J Hooks with high density plastic to protect barbell and rack