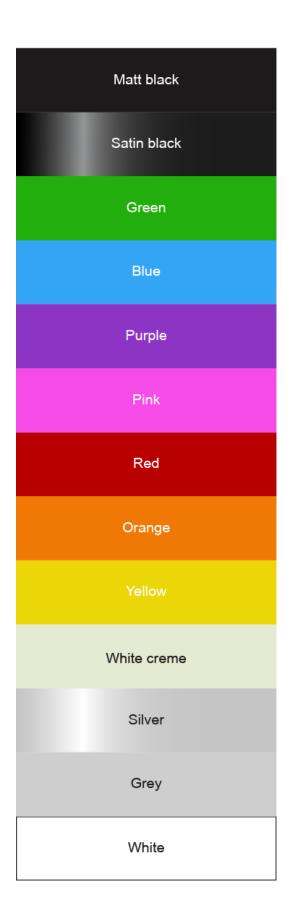

# **Custom Colour**

## **Choose Primary colour**

### **Choose Secondary colour**