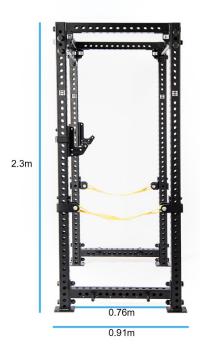

#### **Specifications**

| Material: | 75 x 75 Tube |
|-----------|--------------|
| Length:   | 0.91M        |
| Height:   | 2.3M         |
| Width:    | 1.25M        |
| Weight:   | 124KG        |