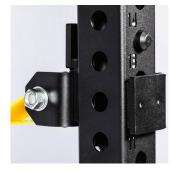

Rack must be bolted to floor

CNC 24 mm laser cut holes (50mm hole spacing)

Safety strap system with high densityplastic to protect rack

Sandwich J Hooks with high density plastic to protect barbell and rack