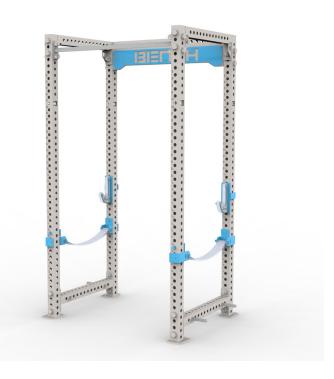

Coming as standard with a Built Strong Matte black coating and satin black logo plates, our Revolve range offers you a full range of custom colours and logos available upon enquiry. The Revolve Shorty Power Rack is fully compatible with the ever growing Rack Accessory range from Bench Fitness.

# **Custom Colour**

### **Choose Secondary colour**