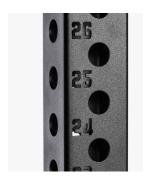

Rack must be bolted to floor

CNC 24 mm laser cut holes (50mm hole spacing)

Safety strap system with high densityplastic to protect rack

Sandwich J Hooks with high density plastic to protect barbell and rack