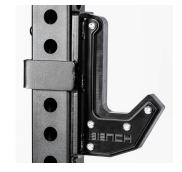

### **Description**

Don't let a lack of space, keep you from making gains. The Bench Fitness Revolve Shorty Power Rack is the very definition of dynamite coming in small packages. Measuring at only 760mm deep, the Revolve Shorty Power Rack is ideal gyms with limited space offering all the functionality of a full power rack in a fraction of the space.

Coming as standard with a Built Strong Matte black coating and satin black logo plates, our Revolve range offers you a full range of custom colours and logos available upon enquiry. The Revolve Shorty Power Rack is fully compatible with the ever growing Rack Accessory range from Bench Fitness.

Rack must be bolted to floor

CNC 24 mm laser cut holes (50mm hole spacing)

Safety strap system with high densityplastic to protect rack

Sandwich J Hooks with high density plastic to protect barbell and rack