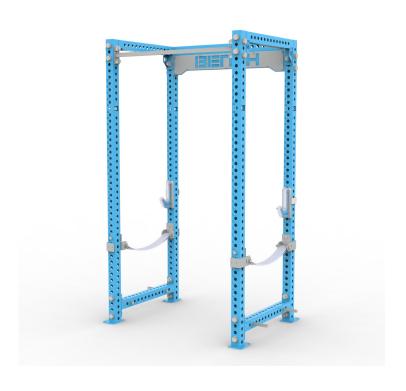

Coming as standard with a Built Strong Matte black coating and satin black logo plates, our Revolve range offers you a full range of custom colours and logos available upon enquiry. The Revolve Shorty Power Rack is fully compatible with the ever growing Rack Accessory range from Bench Fitness.

# **Custom Colour**

## **Choose Primary colour**