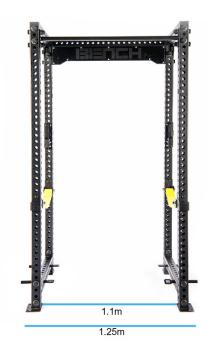

#### **Specifications**

| Material: | 75 x 75 Tube |
|-----------|--------------|
| Length:   | 0.91M        |
| Height:   | 2.3M         |
| Width:    | 1.25M        |
| Weight:   | 124KG        |