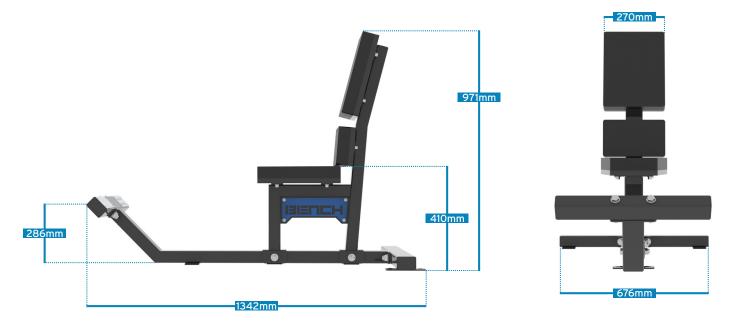

## **Specifications**

| Material: | 70mm x 50mm tube |
|-----------|------------------|
| Length:   | 1370mm           |
| Height:   | 970mm            |
| Width:    | 676mm            |
| Weight:   | 32kg             |